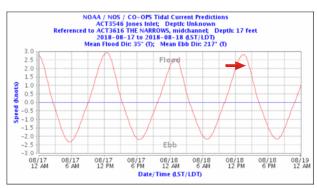

## PLYC NOTICE OF RACE Commodore's Cup



N

Saturday, August, 18, 2018 11:00 Captains Meeting

◎First warning 13:50
◎Second warning 13:58
◎All Divisions Start 14:00

## SW MARK Race Course (all Divisions)

- •Boats will congregate to the North of Buoys 3-4
- •Start Gate Bouys 3-4
- •Honor Buoy 2 Portside to
- •Pass JI Starboard Side to
- •Then head SW to the Mark (Yellow Barrel) 40° 32.60, -73° 37.0 (approx.)
- •Head NE Round JI Port side to (Possible 2nd Lap to yellow to Port & JI to Port)
- •Honor Buoy 2 Starboard side to
- •Then NNW to 3-4 Finish Line
- •Length of Race Course 8.75 n.miles
- •Barbecue to follow

## All vessels shall monitor VHF Ch. 16/71









## **Current Prediction**