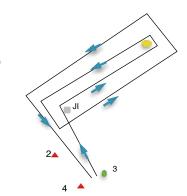

## SW MARK Race Course (all Divisions)

- •Boats will congregate to the North of Buoys 3-4
- •Start Gate Bouys 3-4
- •Honor Buoy 2 Portside to
- •Pass JI Starboard Side to
- •Then head SW to the Mark (Yellow Barrel) 40° 32.60, -73° 37.0 (approx.)
- •Head NE Round JI Port side to (Possible 2nd Lap to yellow to Port & JI to Port)
- •Honor Buoy 2 Starboard side to
- •Then NNW to 3-4 Finish Line
- •Length of Race Course 8.75 n.miles
- •Barbecue to follow