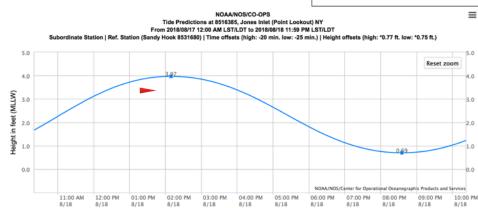

## PLYC NOTICE OF RACE Commodore's Cup



N

Saturday, August, 18, 2018 11:00 Captains Meeting

◎First warning 13:50
◎Second warning 13:58
◎All Divisions Start 14:00

## SW MARK Race Course (all Divisions)

- •Boats will congregate to the North of Buoys 3-4
- •Start Gate Bouys 3-4
- •Honor Buoy 2 Portside to
- •Pass JI Starboard Side to
- •Then head SW to the Mark (Yellow Barrel) 40° 32.60, -73° 37.0 (approx.)
- •Head NE Round JI Port side to (Possible 2nd Lap to yellow to Port & JI to Port)
- •Honor Buoy 2 Starboard side to
- •Then NNW to 3-4 Finish Line
- •Length of Race Course 8.75 n.miles
- •Barbecue to follow

## All vessels shall monitor VHF Ch. 16/71









## **Current Prediction**