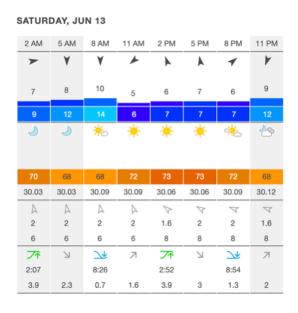

## PLYC NOTICE OF RACE Blessing of the Fleet/Covid Cup

Issued Wednesday, June 10, 2020



Saturday, June 13, 2020 11:00 Captains Meeting & Blessing of the Fleet

First warning 12:55All Divisions Start 13:00

## **Race Course**

Olympic Triangle (Twice Around)

- Pre-Start North of 1+2
- Start Line between buoys 1+2
- Proceed SW to Mark "Covid" (Orange Ball) Round to Port
- Then NE to JI Round to Port
- Then NW to Red "2" Round to Port
- Then Around course a second time finishing between Buoys 1+2 approached from the South
- NOTE: Light winds expected, Tentative total race course distance is 5.5nm (2.75 x 2)

All vessels shall monitor VHF Ch. 16/72

## Wind, Weather & Sea Forecast

(www.Windfinder.com) as of 10JUN2020