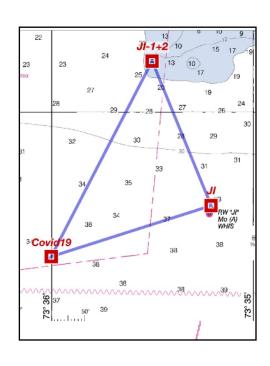

## **Race Course**

Olympic Triangle (Twice Around)

- Pre-Start North of 1+2
- Start Line between buoys 1+2
- Proceed SW to Mark "Covid" (Orange Ball) Round to Port
- Then NE to JI Round to Port
- Then NW to Red "2" Round to Port
- Then Around course a second time finishing between Buoys 1+2 approached from the South
- NOTE: Light winds expected, Tentative total race course distance is 5.5nm (2.75 x 2)