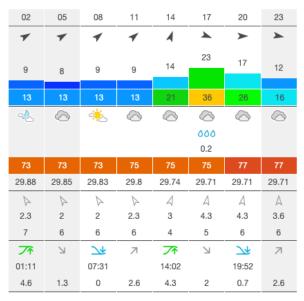

## Wind, Weather & Sea Forecast

(<u>www.Windfinder.com</u>)@ Reynolds Channel Valid as of 26JUN2020

#### Windfinder Weather/Tide Forecast

SATURDAY, JUN 27