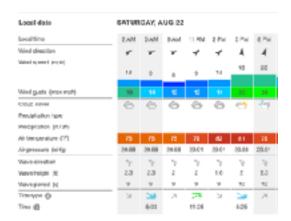

ven prior to commencement of race)

## **IF COURSE IS ONCE AROUND (TBD Day of Race)**

- Start at 1+2
- Proceed to Orange Mark (round to port side) <u>Tentative set to SW</u>
- Proceed JI Buoy(round to port side)
- Proceed to FINISH BETWEEN 1&2
- Finish is between 1+2 approached from south.
- Race course length 3.5 miles

## IF COURSE IS TWICE AROUND (TBD Day of Race)

- Start at 1+2
- Proceed to Orange Mark (round to port side) <u>Tentative set to SW</u>
- Proceed JI Buoy(round to port side)
- Proceed to Buoy 2 (RED) round to port
- Proceed to Orange Mark (round to port side) <u>Tentative set to SW</u>
- Proceed JI Buoy(round to port side)
- Proceed to FINISH BETWEEN 1&2
- Finish is between 1+2 approached from south.
- · Race course length 7 miles

All vessels will monitor VHF Ch. 16/72